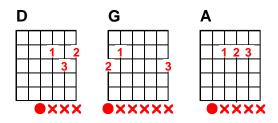

## TWIST AND SHOUT The Beatles

Ritmo:  $\downarrow \downarrow \uparrow \uparrow \downarrow$ **P | | | |** 

(D G) Α Well shake it up baby now shake it up baby Refrão (D G) Α Twist and shout twist and shout (D G) Α Come on come on come on come on baby come on baby (D G) Α Now work it on out work it on out (D G) Δ Well work it on out work it on out (D G) Α You know you look so good look so good (D G) Α You know you got me goin' now got me goin' (D G) Α Now just like you knew you would knew you would % % % % % % Ah ah ah ah ah (Refrão) (D G) AYou know you twist it little girl it little girl (D G) Α You know you twist so fine twist so fine (D G) Α Come on and twist a little closer now little closer (D G) Α Now let me know that you're mine you're mine % % % % % % Ah ah ah ah ah Α (D G) Well shake it shake it shake it baby now (D Α G) Well shake it shake it shake it baby now (D G) Α Well shake it shake it shake it baby now